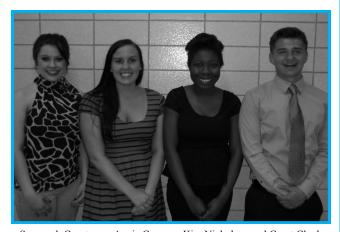

The recipients are: Evan Cope, son of Tina Venables '84, Ryan Miles, son of Randy '87 and Beth Miles and Abigail Sierra Valle, daughter of Sandy Mitchell Sierra Valle '81.

Evan plans to attend the University of Mount Union to study Mechanical Engineering. While at AHS, Evan was a recipient of the Ohio Academy of Science Award in grades nine through eleven, a member of National Honor Society for two years, a member of Key Club his senior year and had perfect attendance for four years at AHS. Evan chose Mr. Dick Morris, his Dual Credit Pre-Calc, Calc 1 and Calc 2 teacher, as his Honored Educator, saying, "Mr. Morris has had a lasting impact on my education because he never stops until you are comfortable and confident with what you have learned. I will always remember all the effort

Evan Cope, Sarah Morris Brown '61, Ryan Miles and Abigail Sierra Valle

he put in with not only me, but also all of his students, as well as his amazing ability to always have fun in the classroom."

Ryan will attend Kent State University majoring in Piano Music Performance with a minor in Computer Information Systems. At AHS, Ryan was a member of Key Club, Student Senate, Foreign Language Club, Marching, Pep, Jazz and Concert Bands, Orchestra and Select Choir for four years. He was recipient of Carnegie Royal Conservatory Honors Theory Award two years and a member of National Honor Society for two years. Ryan selected Mr. Chris Schillig, his Honors English, AP English Literature and AP English Language teacher as his Honored Educator, saying, "Mr. Schillig gave me a new found enjoyment of reading after introducing me to Stephen King's novels. He has helped me appreciate English and writing through his enthusiasm and humorous teaching style."

Abigail Sierra Valle plans to attend Johnson & Wales University in Providence, Rhode Island, to major in Baking and Pastry Arts. While at AHS, Abby was a member of Student Senate, Key Club Foreign Language Club, Fellowship of Christian Athletes, the Swim Team and the Tennis Team for four years. She was a member of National Honor Society for two years and her Church Youth Group for seven years. Abby selected Ms. Sally Ailes, her Spanish teacher for four years, as her Honored Educator, saying, "Ms. Ailes expects nothing but the best from me and encourages me to learn. She introduced me to how enjoyable learning another language can be."