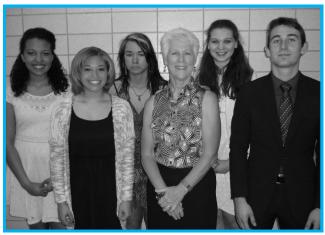

# **AHS Foundation Presents Three \$10,000 Klusch Scholarships**

The AHS Foundation presented a John and Roene Klusch Memorial Scholarship for \$10,000.00 to each of three 2015 Alliance High graduates.

The recipients are: Evan Cope, son of Tina Venables '84, Ryan Miles, son of Randy '87 and Beth Miles and Abigail Sierra Valle, daughter of Sandy Mitchell Sierra Valle '81.

Evan plans to attend the University of Mount Union to study Mechanical Engineering. While at AHS, Evan was a recipient of the Ohio Academy of Science Award in grades nine through eleven, a member of National Honor Society for two years, a member of Key Club his senior year and had perfect attendance for four years at AHS. Evan chose Mr. Dick Morris, his Dual Credit Pre-Calc, Calc 1 and Calc 2 teacher, as his Honored Educator, saying, "Mr. Morris has had a lasting impact on my education because he never stops until you are comfortable and confident with what you have learned. I will always remember all the effort

Evan Cope, Sarah Morris Brown '61, Ryan Miles and Abigail Sierra Valle

he put in with not only me, but also all of his students, as well as his amazing ability to always have fun in the classroom."

Ryan will attend Kent State University majoring in Piano Music Performance with a minor in Computer Information Systems. At AHS, Ryan was a member of Key Club, Student Senate, Foreign Language Club, Marching, Pep, Jazz and Concert Bands, Orchestra and Select Choir for four years. He was recipient of Carnegie Royal Conservatory Honors Theory Award two years and a member of National Honor Society for two years. Ryan selected Mr. Chris Schillig, his Honors English, AP English Literature and AP English Language teacher as his Honored Educator, saying, "Mr. Schillig gave me a new found enjoyment of reading after introducing me to Stephen King's novels. He has helped me appreciate English and writing through his enthusiasm and humorous teaching style."

Abigail Sierra Valle plans to attend Johnson & Wales University in Providence, Rhode Island, to major in Baking and Pastry Arts. While at AHS, Abby was a member of Student Senate, Key Club Foreign Language Club, Fellowship of Christian Athletes, the Swim Team and the Tennis Team for four years. She was a member of National Honor Society for two years and her Church Youth Group for seven years. Abby selected Ms. Sally Ailes, her Spanish teacher for four years, as her Honored Educator, saying, "Ms. Ailes expects nothing but the best from me and encourages me to learn. She introduced me to how enjoyable learning another language can be."

Thank you to the Klusch family for their generous bequest in 2002. Their thoughtfulness and generosity continues to benefit AHS graduates with the achievement of their educational goals beyond high school.