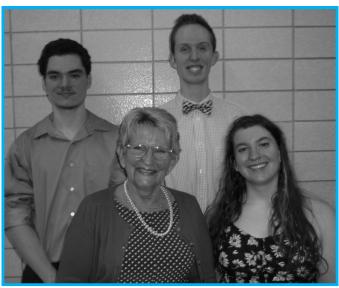

Evan Cope, Sarah Morris Brown '61, Ryan Miles and Abigail Sierra Valle

he put in with not only me, but also all of his students, as well as his amazing ability to always have fun in the classroom."

Ryan will attend Kent State University majoring in Piano Music Performance with a minor in Computer Information Systems. At AHS, Ryan was a member of Key Club, Student Senate, Foreign Language Club, Marching, Pep, Jazz and Concert Bands, Orchestra and Select Choir for four years. He was recipient of Carnegie Royal Conservatory Honors Theory Award two years and a member of National Honor Society for two years. Ryan selected Mr. Chris Schillig, his Honors English, AP English Literature and AP English Language teacher as his Honored Educator, saying, "Mr. Schillig gave me a new found enjoyment of reading after introducing me to Stephen King's novels. He has helped me appreciate English and writing through his enthusiasm and humorous teaching style."