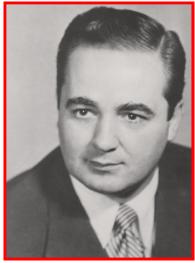

John Bentia

Including the initial selection of fourteen 'Distinguished Alumni' in 1967, a total of 96 AHS graduates have been honored as 'Distinguished Alumni.'

The selection committee has implemented a plan of honoring a Distinguished Alumni Class every fourth year, but nominations are continually being sought and accepted.

Go to the AHS Alumni Foundation website: www.ahsalumnifoundation.org to view a complete listing of honorees. Click on each name to read about their individual accomplishments.

Inducted in 1967, John Bentia, AHS Class of 1934, was a well known Alliance industrialist. He began at Alliance Manufacturing Company as an assistant purchasing agent and at the time of his induction was President of the company.

He served on the Board of Directors of Alliance Manufacturing, Alliance First National City Bank and the Electronic Industries Association. Mr. Bentia was also a

member of the Board of Trustees of Rodman Public Library, the National Pro Football Hall of Fame, the Alliance Area Chamber of Commerce and Mount Union College.

In 1957 he received the Horatio Alger Award, presented annually to outstanding Americans who succeeded in spite of adversity and exemplify dedication, purpose and perseverance in their personal and professional lives. Mr. Bentia passed away in 1978 at age 61.