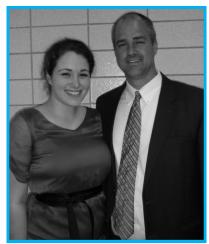

AHS Principal Shawn Jackson and daughter Samantha Jackson

# Elvin J Wilson Duke University Scholarship earned

Samantha Jackson is the eleventh AHS graduate to earn the Elvin J. Wilson Scholarship to Duke University. Samantha is the daughter of AHS Principal Shawn and Mary Jackson. She plans to major in English and Music Composition.

In 1999, this scholarship was established by Gary Wilson '58 in memory of his father, and in cooperation with Duke University. Recipients must meet Duke's stringent entrance requirements.

Samantha received the Top Scholar Award for the Class of 2015 and while at AHS, she was a four year member of the Key Club, Student Senate, Band, the Volleyball team and the Jetsetters. She participated in four AHS musical productions, was a member of the Foreign Language Club and the Choralaires for three years and National Honor Society and Aviator Peer Pilots for two years.